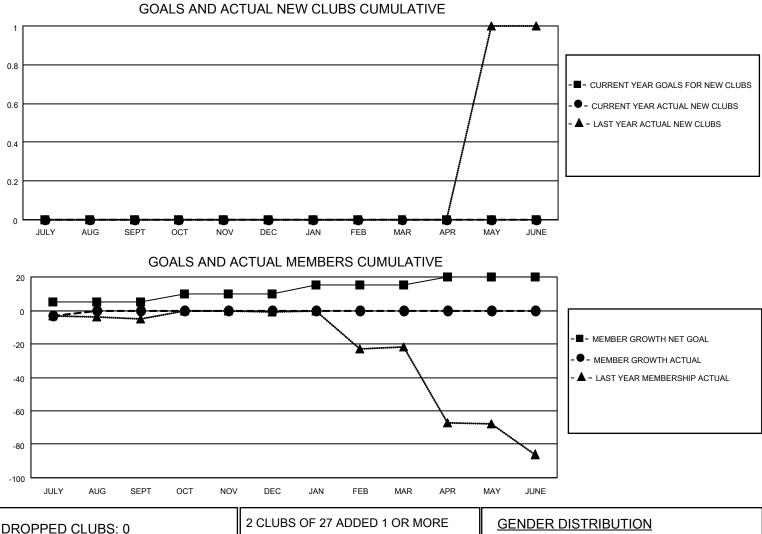

## LOCATION RHODE ISLAND

District 42

Results as of: 7/31/2021

| Clubs         |               |             |               | Members               |                        |                         |                                                    |  |
|---------------|---------------|-------------|---------------|-----------------------|------------------------|-------------------------|----------------------------------------------------|--|
|               | RESULTS FOR   | R 2021-2022 |               | RESULTS FOR 2021-2022 |                        |                         |                                                    |  |
| QUARTER       | NEW CLUB GOAL | NEW CLUBS   | DROPPED CLUBS | QUARTER               | BER GROWTH NET<br>GOAL | MEMBER GROWTH<br>ACTUAL | DROPPED<br>MEMBERS ACTUAL<br>(including transfers) |  |
| JULY/AUG/SEPT | 0             | 0           | 0             | JULY/AUG/SEPT         | 5                      | 4                       | 5                                                  |  |
| OCT/NOV/DEC   | 0             | 0           | 0             | OCT/NOV/DEC           | 5                      | 0                       | 0                                                  |  |
| JAN/FEB/MAR   | 0             | 0           | 0             | JAN/FEB/MAR           | 5                      | 0                       | 0                                                  |  |
| APR/MAY/JUNE  | 0             | 0           | 0             | APR/MAY/JUNE          | 5                      | 0                       | 0                                                  |  |

| DROPPED CLUBS: 0 |   | 2 CLUBS OF 27 ADDED 1 OR MORE<br>NEW MEMBERS | GENDER DISTRIBUTION<br>MALE 721 (69.53%) |              |     |
|------------------|---|----------------------------------------------|------------------------------------------|--------------|-----|
| DROPPED MEMBERS  |   |                                              | FEMALE                                   | 316 (30.47%) |     |
| DECEASED         | 1 | CLICK HERE FOR CUMULATIVE                    |                                          |              | 144 |
| CLUB CANCELLED   | 0 | MEMBERSHIP DATA                              |                                          |              | 75  |
| OTHER            | 4 |                                              |                                          |              | 75  |
| TOTAL            | 5 |                                              | 5020                                     |              |     |
|                  |   |                                              |                                          | _            |     |